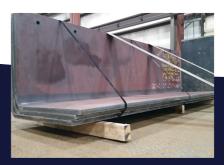

## **PLATE PROCESSING & FORMING**

1" A36 Plate 25" x 24" x 8' 1" LG bent 90 deg. with drilled holes