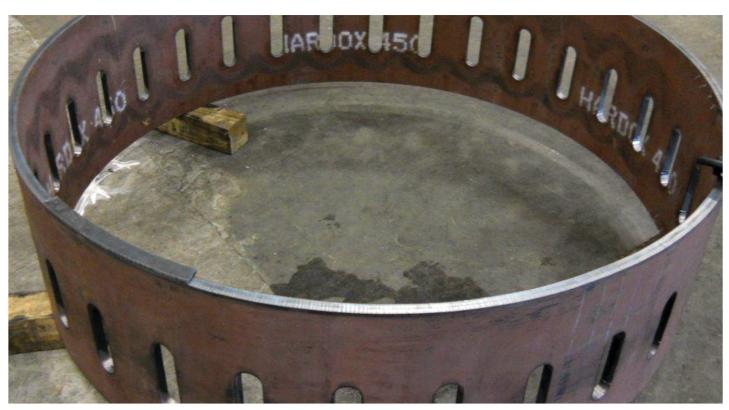

## **HARDOX**®

Freadman Steel, Inc. has been providing Hardox® wear parts and Strenx™ High Strength Steel for the construction, aggregate and mining industries since 2002. We have the ability to produce custom wear parts, i.e. bucket liners, truck body liners, crusher main frame liners, dozer facings, chutes, hoppers, feeders,

mixer floors and sides, cyclone cone segments, duct work, and much more. With our heavy plate rolling and 1,000 ton press brake forming capability we can duplicate or produce almost any wear part. In addition, with our 8' x 24' BTD-8X® HD plasma burning table we have the ability to drill, tap, counter sink/counter bore most Hardox grades.