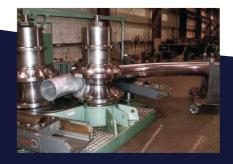

## SHAPE ROLLING

12" Sch 40 6061 Aluminum Pipe Rolled to a 9'00 Radius

## **PLATE PROCESSING & FORMING**

1" A36 Plate 25" x 24" x 8' 1" LG bent 90 deg. with drilled holes