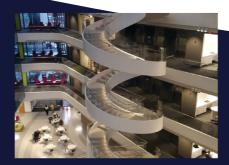

## **STAIR STRINGERS**

Plasma cutting of 1/2", 3/4" and 1" plates rolled to form circular stairs